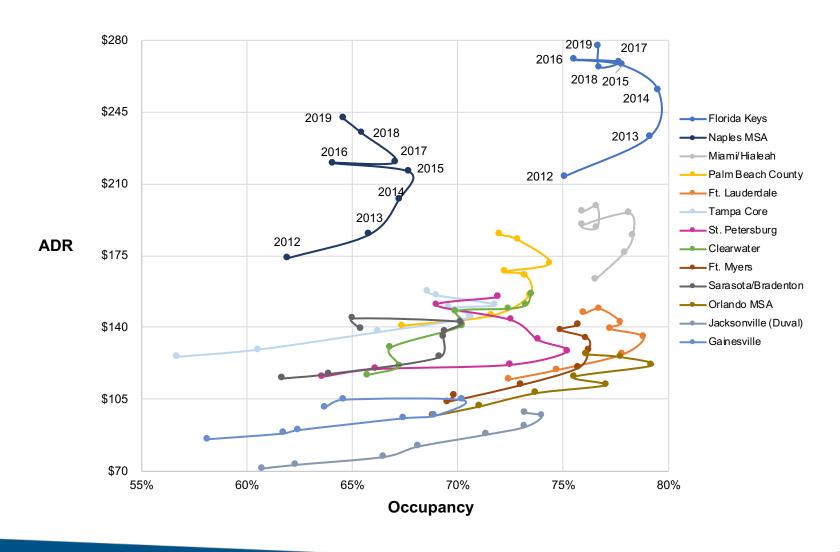

### **Historical Occupancy And ADR By Market**

While Average Daily Rate continues to increase across the state, Occupancy is crawling back toward previous levels.