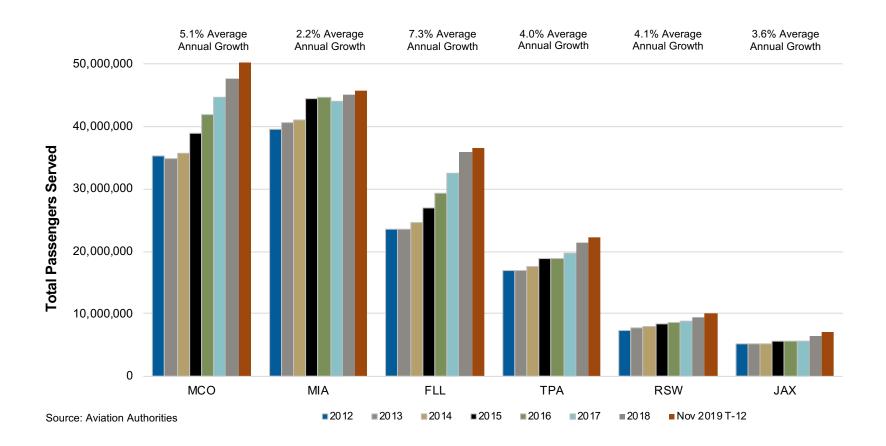

### **Major Florida Airports Taking Off**

Each of Florida's major airports has seen increases in its passenger traffic in the last year, with particularly impressive growth at Orlando International Airport.