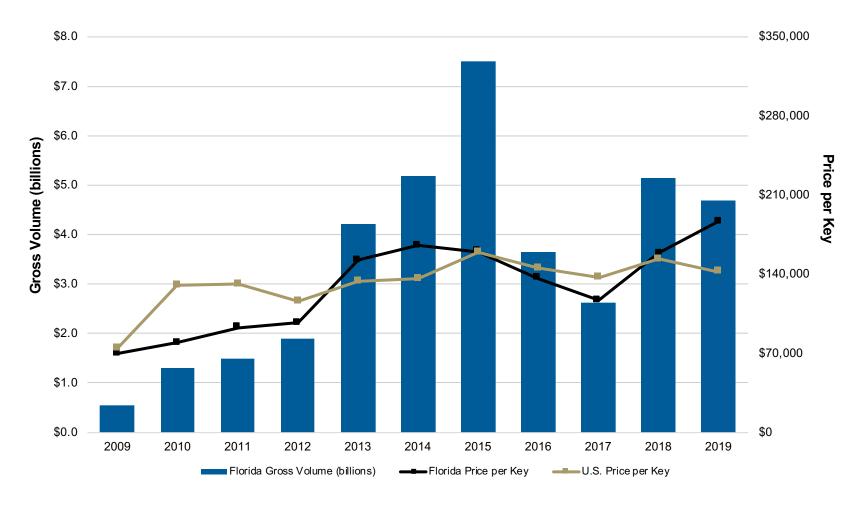

Investor interest in Florida lodging assets is steady. Transaction volume in the state in 2019 almost reached 2018's gross number, though price per key has increased noticeably and exceeds the U.S. average substantially.