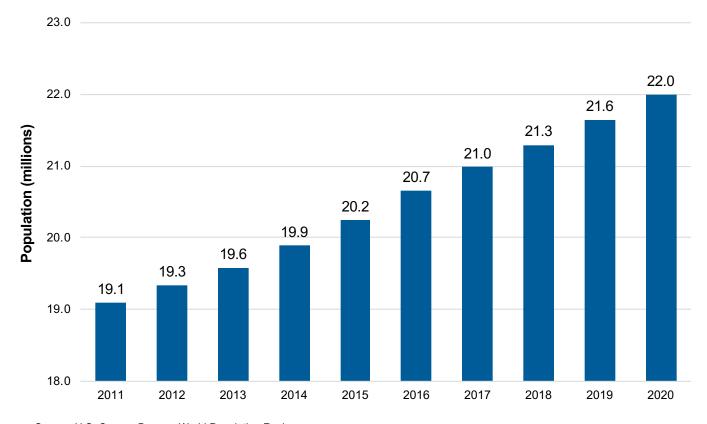

### **Steadily Growing State Population**

Florida's population has experienced solid and steady growth every year for the last decade. The Sunshine State's climate and lack of state income tax continue to draw new residents, especially from the Northeast.

Source: U.S. Census Bureau, World Population Review